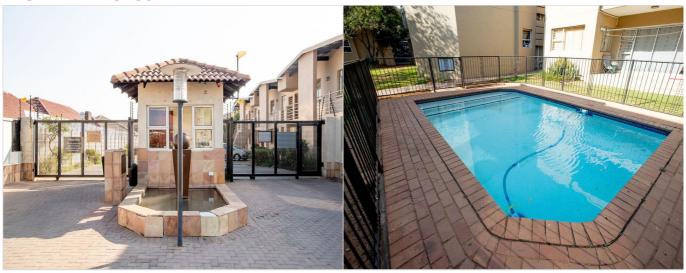

# **PROPERTY PHOTOS**

### **Property Description**

This modern, lock up and go unit is very neat with 2 bedrooms, 2 baths and a lounge leading to the balcony. The kitchen is also open-plan and has a built-in stove. There is one carport for the unit and the complex has a swimming pool and 24hr security. Conveniently located just minutes away from Balfour Mall, Melrose Arch, Sandton and with easy access to major highways.

### **Features**

2 Bedroom 2 Bathrooms Carport Swimming pool 24 Hour security