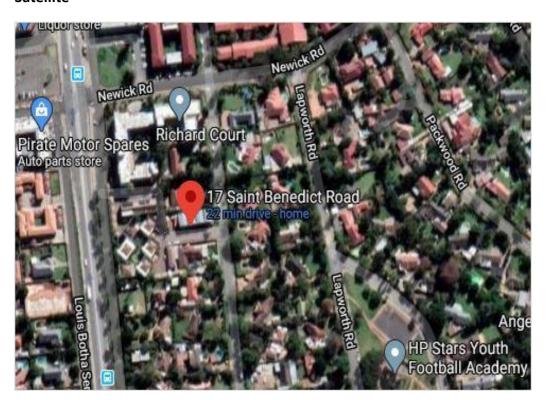

### **PROPERTY MAPS**

### Satellite

## **PROPERTY INFORMATION**

| Office/Building Name: | Manhattan Place                                           |
|-----------------------|-----------------------------------------------------------|
| Number                | 17                                                        |
| Street Address:       | St Benedict Road                                          |
| Suburb:               | Gresswold                                                 |
| City:                 | Johannesburg                                              |
| Province:             | Gauteng                                                   |
| Sector:               | Residential                                               |
| Sub Sector:           | Apartment                                                 |
| Co-Ordinates:         | Latitude: -26.1321 Longitude: 28.0862                     |
| Title Deed            | ST62821/2017                                              |
| Erf Number            | Door 21 Unit 21 of 1190/2008 ss Manhatten Place Gresswold |
|                       |                                                           |