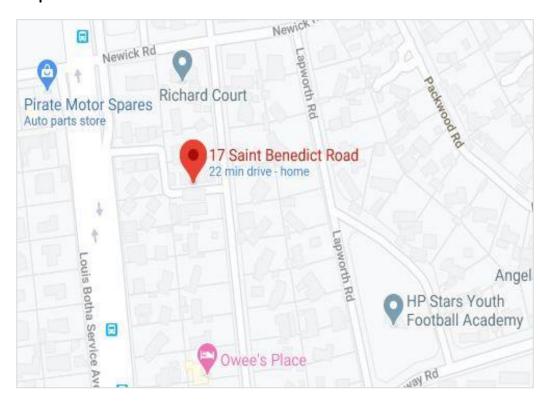

### **PROPERTY MAPS**

## Map

## **PROPERTY INFORMATION**

| Office/Building Name: | Manhattan Place                                           |
|-----------------------|-----------------------------------------------------------|
| Number                | 17                                                        |
| Street Address:       | St Benedict Road                                          |
| Suburb:               | Gresswold                                                 |
| City:                 | Johannesburg                                              |
| Province:             | Gauteng                                                   |
| Sector:               | Residential                                               |
| Sub Sector:           | Apartment                                                 |
| Co-Ordinates:         | Latitude: -26.1321 Longitude: 28.0862                     |
| Title Deed            | ST62821/2017                                              |
| Erf Number            | Door 21 Unit 21 of 1190/2008 ss Manhatten Place Gresswold |
|                       |                                                           |