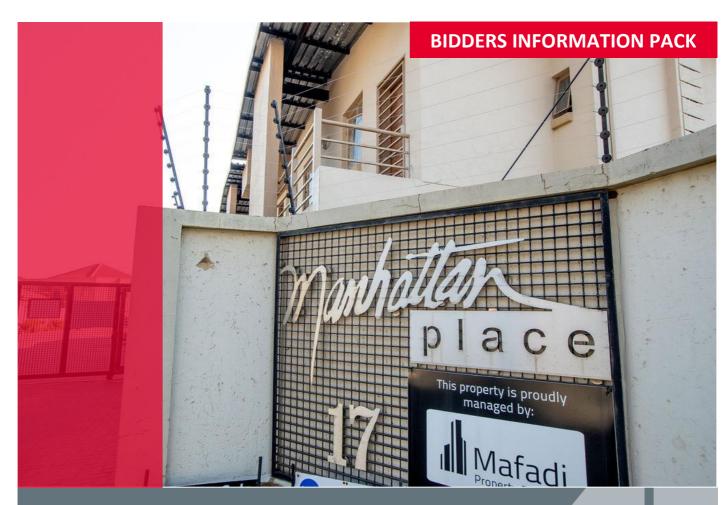

MANHATTAN PLACE 21 17 ST BENEDICT ROAD

MODERN 2 BEDROOM INVESTMENT UNIT

AUCTION DATE Thursday, 20 August @ 14:00 REGISTRATION From 13:00 VENUE Online VIEWING By appointment

## **PROPERTY INFORMATION**

| Office/Building Name: | Manhattan Place                                           |
|-----------------------|-----------------------------------------------------------|
| Number                | 17                                                        |
| Street Address:       | St Benedict Road                                          |
| Suburb:               | Gresswold                                                 |
| City:                 | Johannesburg                                              |
| Province:             | Gauteng                                                   |
| Sector:               | Residential                                               |
| Sub Sector:           | Apartment                                                 |
| Co-Ordinates:         | Latitude: -26.1321 Longitude: 28.0862                     |
| Title Deed            | ST62821/2017                                              |
| Erf Number            | Door 21 Unit 21 of 1190/2008 ss Manhatten Place Gresswold |
|                       |                                                           |

### **Property Description**

This modern, lock up and go unit is very neat with 2 bedrooms, 2 baths and a lounge leading to the balcony. The kitchen is also open-plan and has a built-in stove. There is one carport for the unit and the complex has a swimming pool and 24hr security. Conveniently located just minutes away from Balfour Mall, Melrose Arch, Sandton and with easy access to major highways.