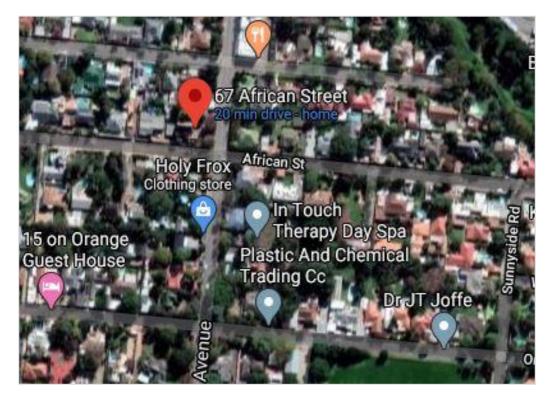

nty of property to let in Norwood and plenty of property for sale in Norwood. A multitude of road networks contribute to the success of Norwood, situated just off the M1, Norwood can be accessed using the Corlett Drive via the M1 North and South. Arterial routes such as Corlett Drive, Oxford Road and Louis Botha Avenue ensures convenient commuting to Sandton, Rosebank, Melrose Arch and Houghton. Another contributing factor to the success of Norwood is the closeness to all local amenities and neighbouring areas. Norwood proximate distance to major shopping centres, hospitals, leisure and recreational venues ensure convenience when running errands or when deciding to enjoy life's pleasures.

#### Amenities

Norwood Mall Gautrain 0,4Km 3Km





# **PROPERTY MAPS**

#### Мар



### Satellite







# **PROPERTY PHOTOS**









# **PROPERTY PHOTOS**











# **CONTACT DETAILS**

### AuctionInc

Address 1st Floor Masingita House, 41 West Street, Houghton Estate Email info@auctioninc.co.za | Tel +27 11 268 2681

#### **Property Broker**

Gary Brower (082) 352 5552 garyb@auctioninc.co.za