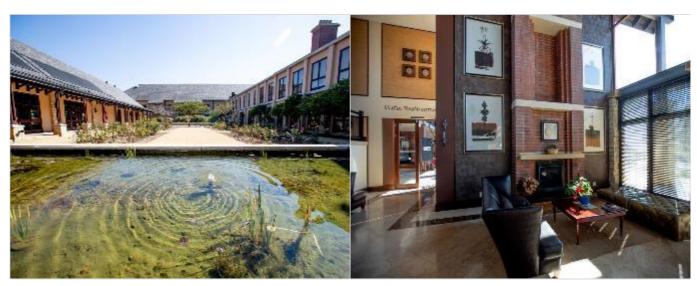

#### **Property Description**

2 Bedroom, 2-bathroom apartment in Waterfall The Hills Mature Lifestyle Estate with a view over the beautiful rose garden. Located in the beautifully landscaped area behind the Waterfall Manor and along the main drive through the Estate, there are several walking trails for residents to enjoy. Benches and bird hides located at several intervals along the river also present an opportunity to stop and take in the beauty and tranquility of the natural surroundings and birdlife.

Set on the highest point of the Estate, Vista Restaurant offers a superior dining experience with cuisine catering for all tastes. In the warmer months, a large, covered patio area caters for ambient al fresco dining and high teas overlooking the croquet lawn. For those quieter moments, the library and games room offers comfortable furnishings, a fireplace and a number of freestanding bookcases housing a wide array of books, puzzles and games.