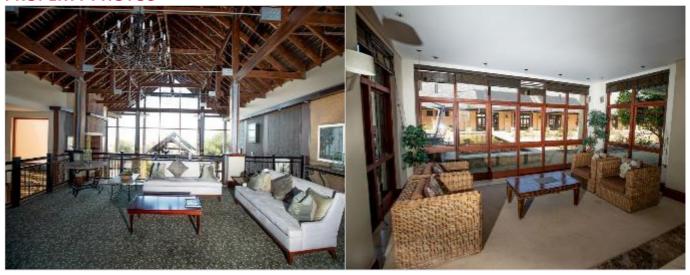

Set on the highest point of the Estate, Vista Restaurant offers a superior dining experience with cuisine catering for all tastes. In the warmer months, a large, covered patio area caters for ambient al fresco dining and high teas overlooking the croquet lawn. For those quieter moments, the library and games room offers comfortable furnishings, a fireplace and a number of freestanding bookcases housing a wide array of books, puzzles and games.

Additionally, Waterfall Manor's comprehensive gymnasium caters for all levels of fitness and mobility, trained staff aid in the use of all gym facilities, from free weights and resistance machines to treadmills and stationary bikes. The gym also includes a heated lap pool, as well as a studio for yoga, tai-chi and Pilates