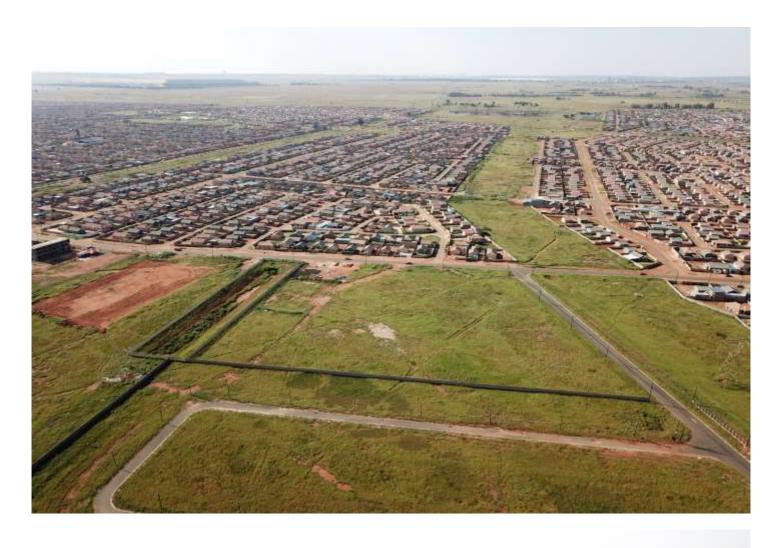

## PROPOSED DEVELOPMENT

This prime development site is located on Orange Street, Protea Glen Ext 20. The site comprises of 2 adjacent erven totaling 7.2814 HA. Current zoning status is Educational, and the stand is serviced to boundary. The portion Erf 20827 measuring 4.4825 HA is earmarked for a Secondary School and second portion Erf 20839 measuring 2.7988 HA is earmarked for a Primary School. Zoning allows for coverage of 70%, Height of 3 storeys and Bulk factor of 0.2. While first prize may be a school facility the site would also be attractive for the following type developments:

## **IMAGES**