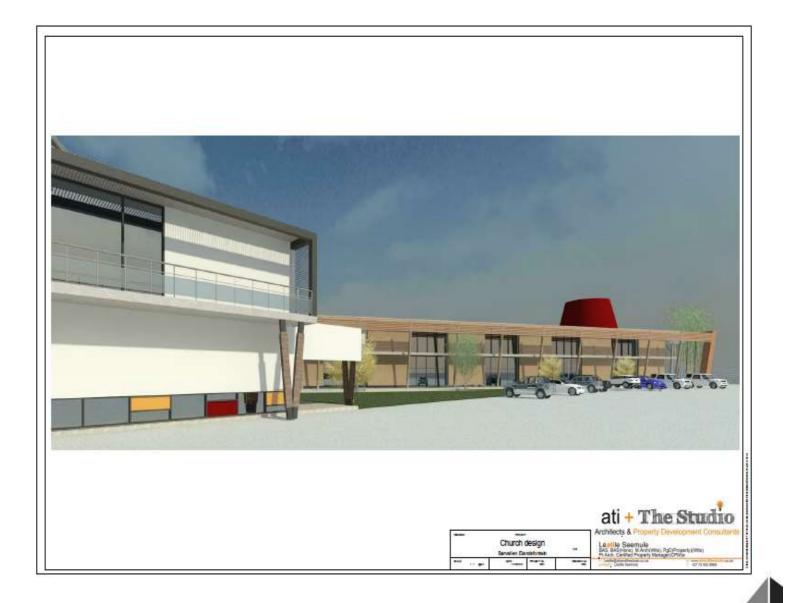

## PROPOSED DEVELOPMENT

This prime development site is located on Orange Street, Protea Glen Ext 20. The site comprises of 2 adjacent erven totaling 7.2814 HA. Current zoning status is Educational, and the stand is serviced to boundary. The portion Erf 20827 measuring 4.4825 HA is earmarked for a Secondary School and second portion Erf 20839 measuring 2.7988 HA is earmarked for a Primary School. Zoning allows for coverage of 70%, Height of 3 storeys and Bulk factor of 0.2. While first prize may be a school facility the site would also be attractive for the following type developments:

- 1. Church
- 2. School or Educational Facility Development
- 3. Residential Development
- 4. Retail Development