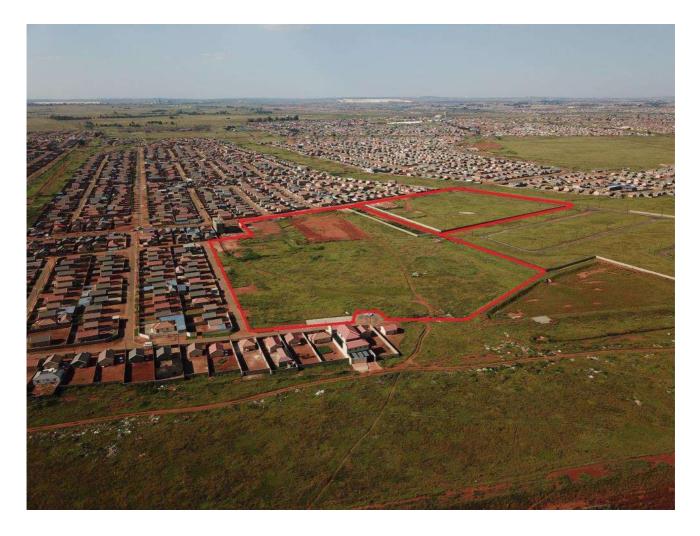

## 7.28 HACTRE OF PRIME DEVELOPMENT LAND

## **Orange Street, Protea Glen Ext 20**

Auction date and time: Thursday 16 April 2019 @ 12:00 Auction: registration from an hour prior to auction Auction venue: 41 West Street, Masingita House, Houghton Estate

## PROPOSED DEVELOPMENT

This prime development site is located on Orange Street, Protea Glen Ext 20. The site comprises of 2 adjacent erven totaling 7.2814 HA. Current zoning status is Educational, and the stand is serviced to boundary. The portion Erf 20827 measuring 4.4825 HA is earmarked for a Secondary School and second portion Erf 20839 measuring 2.7988 HA is earmarked for a Primary School. Zoning allows for coverage of 70%, Height of 3 storeys and Bulk factor of 0.2. While first prize may be a school facility the site would also be attractive for the following type developments: