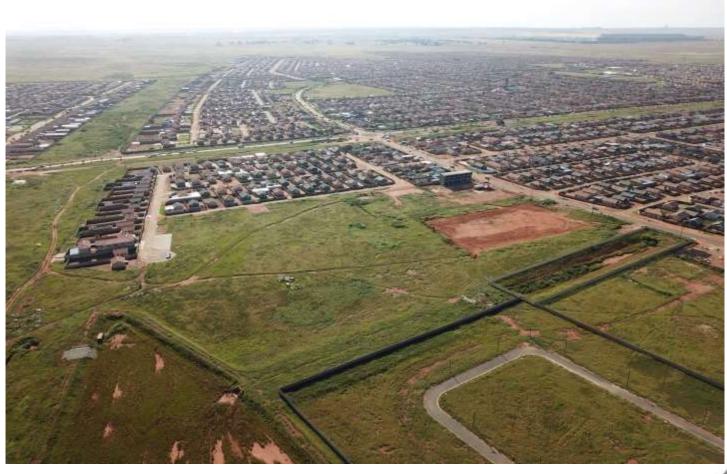

## PROPOSED DEVELOPMENT

This prime development site is located on Orange Street, Protea Glen Ext 20. The site comprises of 2 adjacent erven totaling 7.2814 HA. Current zoning status is Educational, and the stand is serviced to boundary. The portion Erf 20827 measuring 4.4825 HA is earmarked for a Secondary School and second portion Erf 20839 measuring 2.7988 HA is earmarked for a Primary School. Zoning allows for coverage of 70%, Height of 3 storeys and Bulk factor of 0.2. While first prize may be a school facility the site would also be attractive for the following type developments:

## **IMAGES**