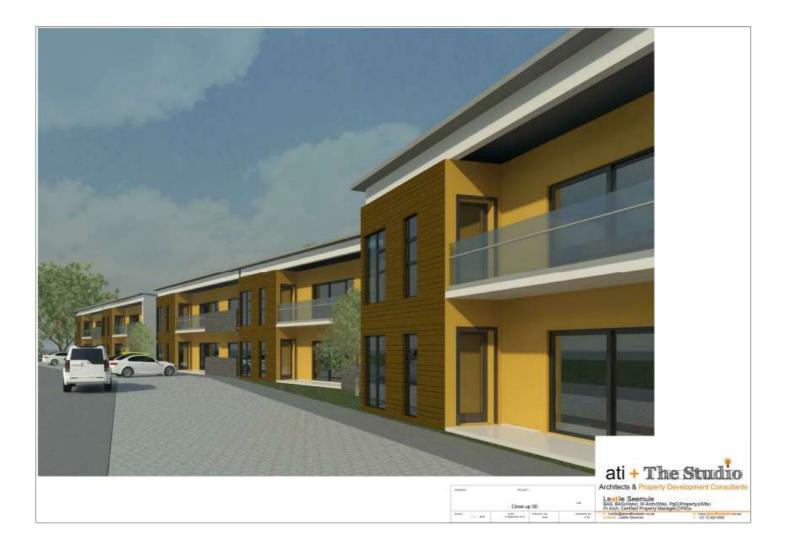

## PROPOSED DEVELOPMENT

This prime development site is located on Orange Street, Protea Glen Ext 20. The site comprises of 2 adjacent erven totaling 7.2814 HA. Current zoning status is Educational, and the stand is serviced to boundary. The portion Erf 20827 measuring 4.4825 HA is earmarked for a Secondary School and second portion Erf 20839 measuring 2.7988 HA is earmarked for a Primary School. Zoning allows for coverage of 70%, Height of 3 storeys and Bulk factor of 0.2. While first prize may be a school facility the site would also be attractive for the following type developments:

- 1. Church
- 2. School or Educational Facility Development
- 3. Residential Development
- 4. Retail Development