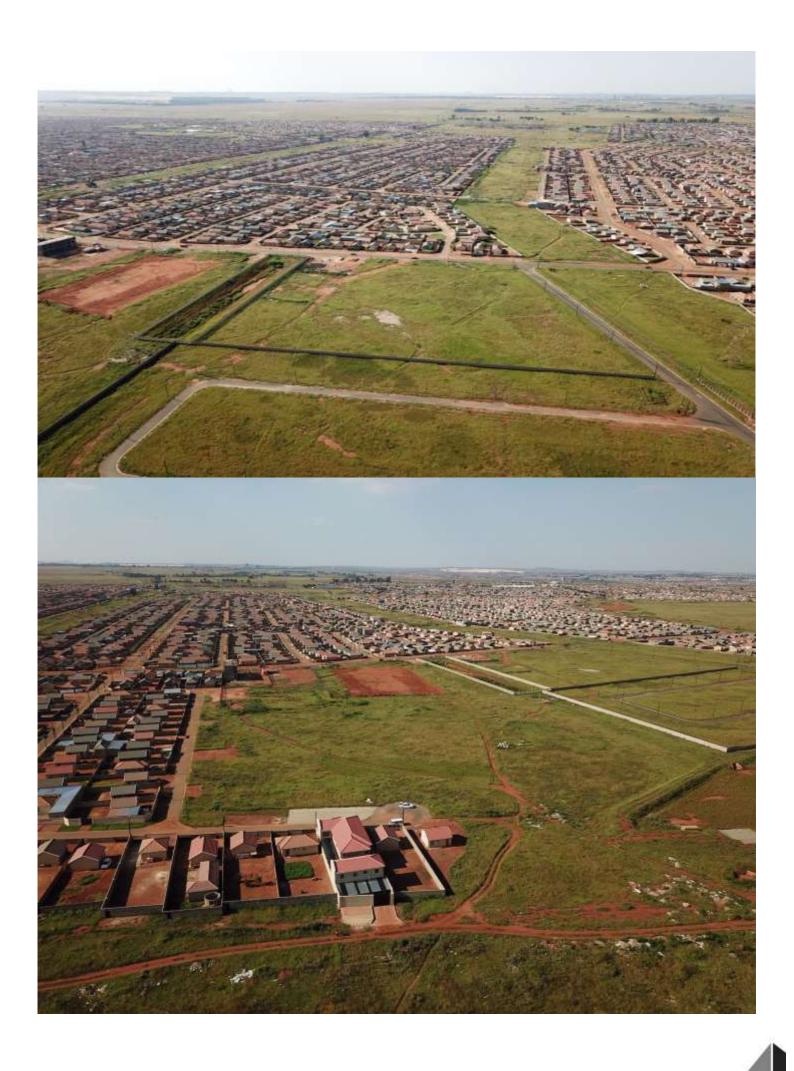

## PROPOSED DEVELOPMENT

This prime development site is located on Orange Street, Protea Glen Ext 20. The site comprises of 2 adjacent erven totaling 7.2814 HA. Current zoning status is Educational, and the stand is serviced to boundary. The portion Erf 20827 measuring 4.4825 HA is earmarked for a Secondary School and second portion Erf 20839 measuring 2.7988 HA is earmarked for a Primary School. Zoning allows for coverage of 70%, Height of 3 storeys and Bulk factor of 0.2. While first prize may be a school facility the site would also be attractive for the following type developments:

## **IMAGES**