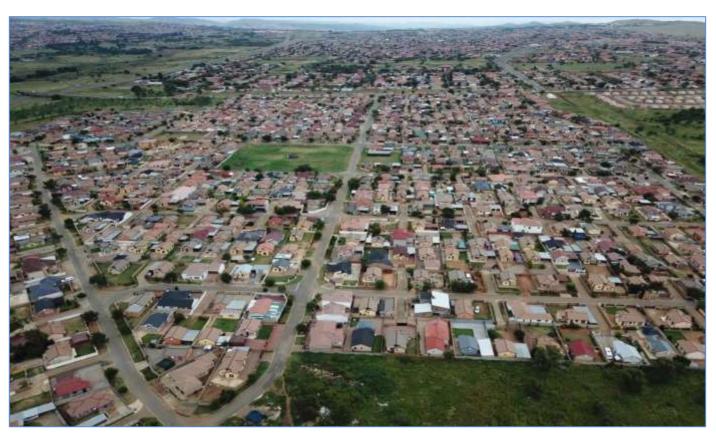

## PROPOSED DEVELOPMENT

Located on Tamarind Street, Lotus Gardens Ext 9, Pretoria West this prime development site consists of 2 erven making up 24 272m², both zoned Educational. The property is situated between Lotus Gardens & Elandspoort. It is easily accessible from the N4/Magalies Freeway linking Atteridgeville, Pretoria West & PTA CBD.

## **IMAGES**