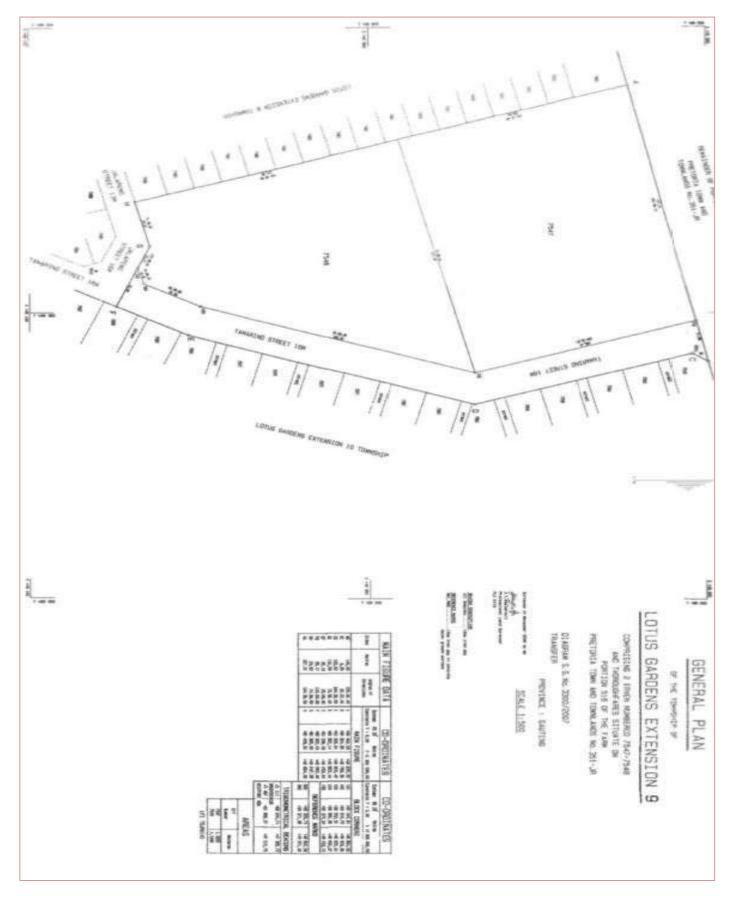

## **SG DIAGRAM**

# **PROPERTY DESCRIPTION**

Property Type FREEHOLD

Province GAUTENG

Township LOTUS GARDENS EXT 9

Erven 7547

Land Extent 1.3225 HA

Site Improvements Vacant Land

GPS Co-ordibanates -25.7448, 28.0991

## PROPOSED DEVELOPMENT

Located on Tamarind Street, Lotus Gardens Ext 9, Pretoria West this prime development site consists of 2 erven making up 24 272m², both zoned Educational. The property is situated between Lotus Gardens & Elandspoort. It is easily accessible from the N4/Magalies Freeway linking Atteridgeville, Pretoria West & PTA CBD.