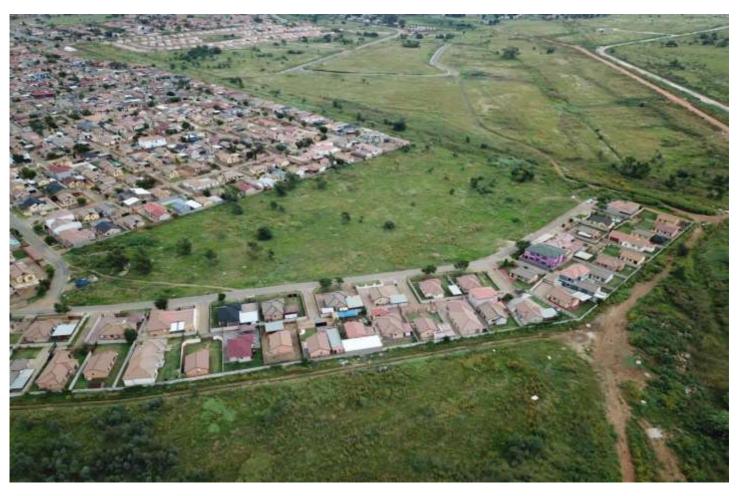

## PROPOSED DEVELOPMENT

Located on Tamarind Street, Lotus Gardens Ext 9, Pretoria West this prime development site consists of 2 erven making up 24 272m², both zoned Educational. The property is situated between Lotus Gardens & Elandspoort. It is easily accessible from the N4/Magalies Freeway linking Atteridgeville, Pretoria West & PTA CBD.

The land could lend itself to a residential development, however it would require further rezoning. Potential uses for the site would include (although zoning does not permit for all):

- 1. Church
- 2. School or Educational Facility Development
- 3. Residential Development
- 4. Retail Development

## **IMAGES**