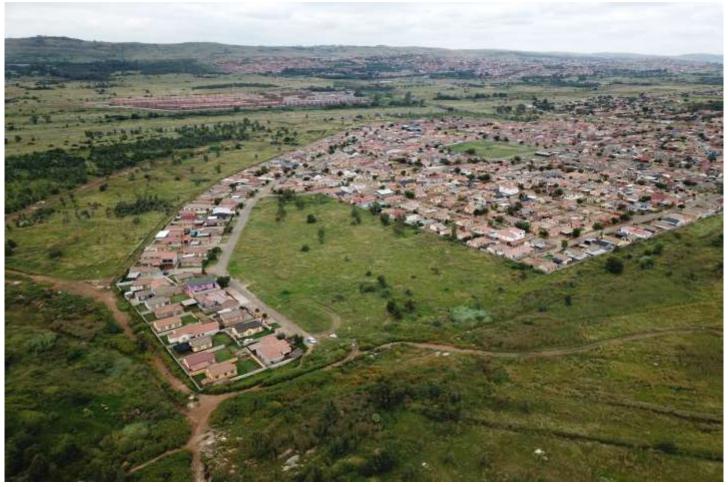

## PROPOSED DEVELOPMENT

Located on Tamarind Street, Lotus Gardens Ext 9, Pretoria West this prime development site consists of 2 erven making up 24 272m², both zoned Educational. The property is situated between Lotus Gardens & Elandspoort. It is easily accessible from the N4/Magalies Freeway linking Atteridgeville, Pretoria West & PTA CBD.

The land could lend itself to a residential development, however it would require further rezoning. Potential uses for the site would include (although zoning does not permit for all):

- 1. Church
- 2. School or Educational Facility Development
- 3. Residential Development
- 4. Retail Development

## **IMAGES**