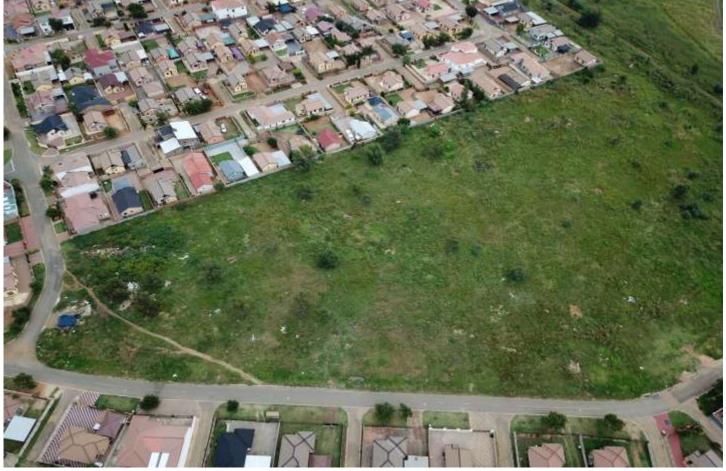

## PROPOSED DEVELOPMENT

Located on Tamarind Street, Lotus Gardens Ext 9, Pretoria West this prime development site consists of 2 erven making up 24 272m², both zoned Educational. The property is situated between Lotus Gardens & Elandspoort. It is easily accessible from the N4/Magalies Freeway linking Atteridgeville, Pretoria West & PTA CBD.

The land could lend itself to a residential development, however it would require further rezoning. Potential uses for the site would include (although zoning does not permit for all):

- 1. Church
- 2. School or Educational Facility Development
- 3. Residential Development
- 4. Retail Development