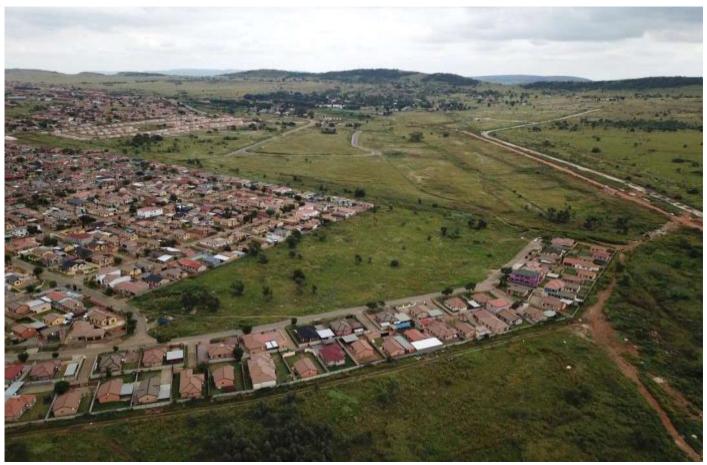

## PROPOSED DEVELOPMENT

Located on Tamarind Street, Lotus Gardens Ext 9, Pretoria West this prime development site consists of 2 erven making up 24 272m², both zoned Educational. The property is situated between Lotus Gardens & Elandspoort. It is easily accessible from the N4/Magalies Freeway linking Atteridgeville, Pretoria West & PTA CBD.

The land could lend itself to a residential development, however it would require further rezoning. Potential uses for the site would include (although zoning does not permit for all):

- 1. Church
- 2. School or Educational Facility Development
- 3. Residential Development
- 4. Retail Development

## **IMAGES**