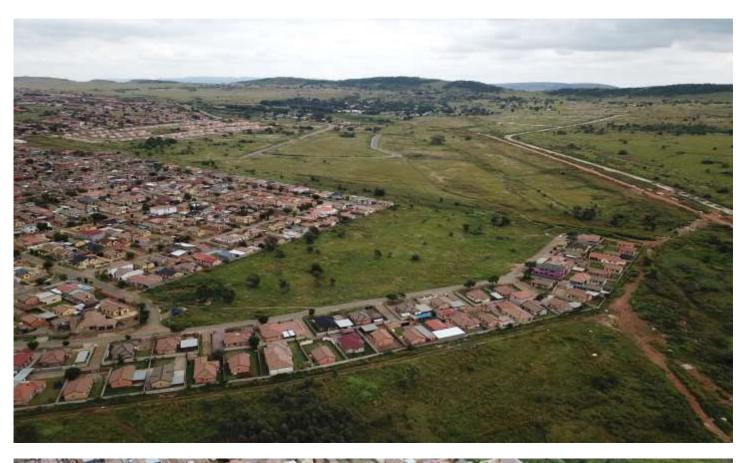

## PROPOSED DEVELOPMENT

Located on Tamarind Street, Lotus Gardens Ext 9, Pretoria West this prime development site consists of 2 erven making up 24 272m², both zoned Educational. The property is situated between Lotus Gardens & Elandspoort. It is easily accessible from the N4/Magalies Freeway linking Atteridgeville, Pretoria West & PTA CBD.

The land could lend itself to a residential development, however it would require further rezoning. Potential uses for the site would include (although zoning does not permit for all):

- 1. Church
- 2. School or Educational Facility Development
- 3. Residential Development
- 4. Retail Development

## **IMAGES**