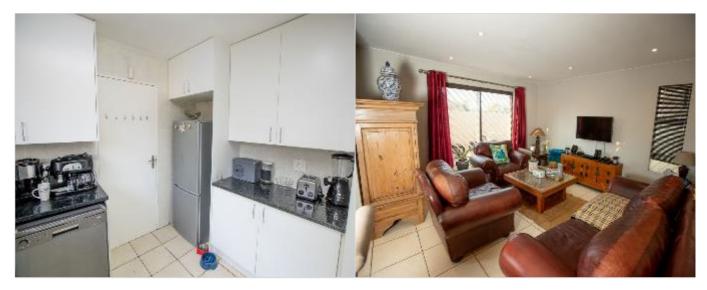

### **Property Description**

3 Bedroom Renovated Townhouse. This townhouse is situated in the heart of Glenhazel. It consists of 3 bedrooms 2 full bathrooms and a guest loo. There is an open plan Lounge and Dining Room, and this lead out onto a wraparound garden which is pet friendly. There is additional space for a formal lounge or work from home study. Upstairs are all the bedrooms with the main being en-suite. The property has a garage and ample visitors' space and very low levies.

#### **Features**

3 Bedrooms

2 Bathrooms

Guest loo

Study

Lounge

**Dining Room** 

Private Garden

# **PROPERTY PHOTOS**