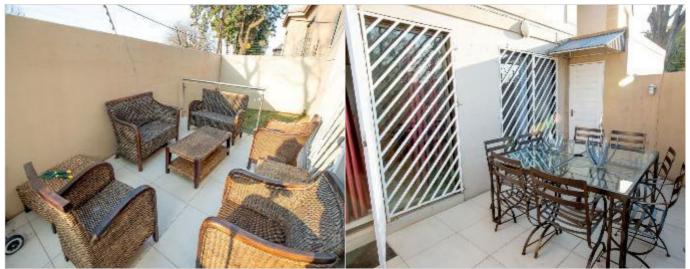

### **Property Description**

3 Bedroom Renovated Townhouse. This townhouse is situated in the heart of Glenhazel. It consists of 3 bedrooms 2 full bathrooms and a guest loo. There is an open plan Lounge and Dining Room, and this lead out onto a wraparound garden which is pet friendly. There is additional space for a formal lounge or work from home study. Upstairs are all the bedrooms with the main being en-suite. The property has a garage and ample visitors' space and very low levies.

#### **Features**

3 Bedrooms

2 Bathrooms

Guest loo

Study

Lounge

**Dining Room** 

Private Garden

## **PROPERTY PHOTOS**